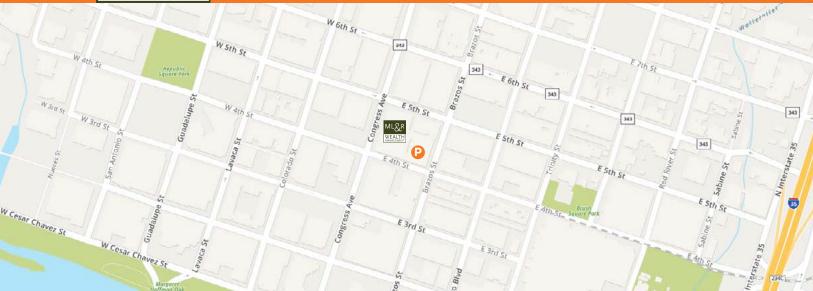

## Directions: Austin Location

## FROM IH-35:

- · Exit at Cesar Chavez
- Go West on Cesar Chavez to Brazos Street
- Turn right on Brazos Street
- Turn left onto 4th Street
- Turn right into the garage entrance for the Frost Bank Tower Parking Garage

## **FROM MOPAC:**

- Exit at the "1st-5th Street" exit from Mopac
- At the 1st and 5th Street split, take 5th Street to Congress Avenue
- Turn right onto Congress Avenue
- Turn left on 4th Street
- Turn left into the garage entrance for the Frost Bank Tower Parking Garage

## PARKING DIRECTIONS:

- You may enter the parking garage from the 4th Street entrance or the Brazos entrance.
- Go up the ramp and to the right, following the parking signs. For your convenience, there are ten levels with handicapped spaces next to the elevators. Be sure to take note of what floor you are on so you can locate your car upon leaving. NOTE: Please do not park in a reserved space.
- Take the elevators to Level One, which is the building lobby. Once in the lobby, go around the corner to the elevators marked "11 to 21" and go to floor 11.
- **IMPORTANT:** Please note your license plate number or take a picture of your plate to give to our receptionist for parking validation.